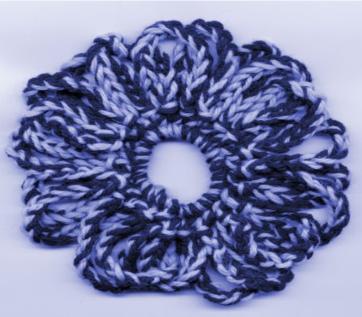

## Simple Chain Scrunchie

This scrunchie can be made with any size hook and with single strand of worstered weighted yarn or double strands like this one.

This scrunchie was made with size G hook and 2 strands of yarn held together. This makes a big sized scrunchie.

## Directions:

Attach yarn with slip stitch to elastic holder, SC around the holder. There are 22 SC in this one...use however many you need to fill the holder. Pull the holder a couple times to stretch it and you can add a couple more SC. SI st to 1st sc to join.

\*Chain 15, sk next sc, and sl st in next.\* repeat around sl st to 1st sk st

\*Chain 15, sl st from behind 1st loop into sk sc, ch 15, sl st from front into next sk sc.\* repeat around going from back to front of previous loops. FO and weave in ends.